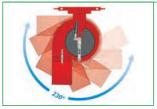

The unique swivel mechanism permits the leaf blower to swing over a continuously variable range of 230°. Foliage and other materials can be blown continuously in the same direction without reversing. Efficient all-around work from left to the right is also possible without any turning manoeuvres.

**Higher efficiency** due to the 230° swivel mechanism.

Work is soil protective with the support wheels or support roller.

| TECHNICAL DATA                    |                          |
|-----------------------------------|--------------------------|
| Attachment to compact tractors:   | Front or rear attachment |
| Drive:                            | Front or rear PTO-shaft  |
| Measurements L/W/H in cm approx.: | 140/185/90               |
| Air speed in m/sec approx.:       | 50                       |
| LAir flow rate in m³/min approx.: | 390                      |
| Weight in kg approx.:             | 366                      |