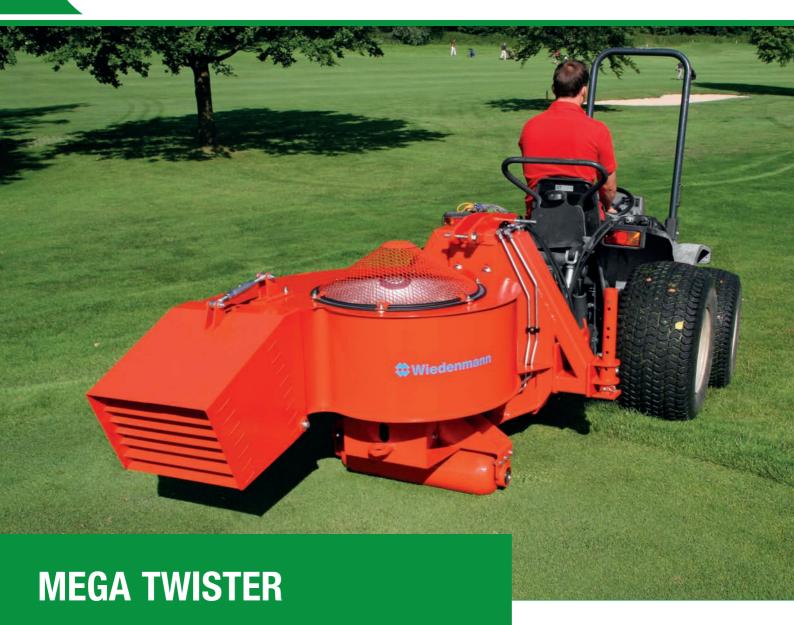

## **MEGA TWISTER**

Thanks to the highly efficient whisper turbine, the MEGA TWISTER leaf blower is ideally suitable for removing foliage. Despite its high blowing performance of 390 cubic metres per minute, the noise emission is at a welcome low level. Thus the MEGA TWISTER can also be deployed in noise-sensitive surroundings such as golf courses, hospital grounds, or senior citizen facilities without any problems.

The unique swivel mechanism permits the leaf blower to swing over a continuously variable range of 230°. Foliage and other materials can be blown continuously in the same direction without reversing. Efficient all-around work from left to the right is also possible without any turning manoeuvres.

The blow-out nozzle can be adjusted in vertical direction, either manually or as an option electrically or hydraulically, to adapt the air stream to the respective conditions. Choose between a straight nozzle and a drop-down nozzle. The MEGA TWISTER can be mounted both to the rear as well as to the front of many tractors. The MEGA TWISTER is alternatively supplied with a large steel roller (17 cm diam.) or with a chassis with two pneumatic wheels (11 x 7-4).